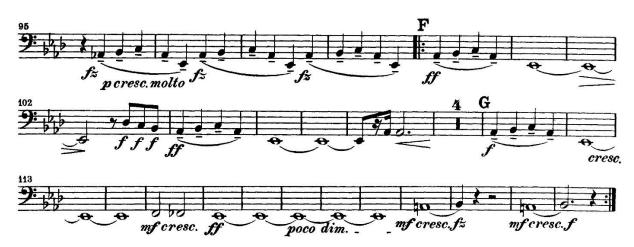

## Excerpts:

Practice the following excerpts of music so that you can perform them during the playing interview. Remember that it is most important to play accurately, demonstrating good tone, rhythm, and intonation.

## Excerpt #2 Finlandia (Half Note = 63)