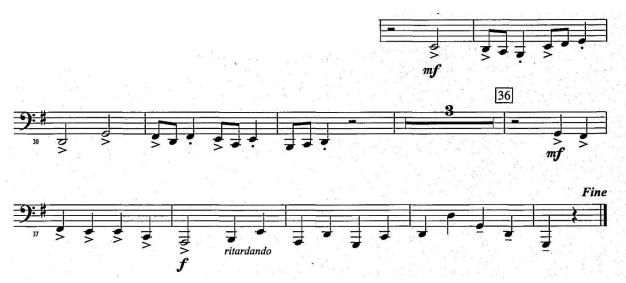

## Excerpts:

Practice the following excerpts of music so that you can perform them during the playing interview. Remember that it is most important to play accurately, demonstrating good tone, rhythm, and intonation.

## Excerpt #1 Holberg Suite 1 (Quarter Note = 104)